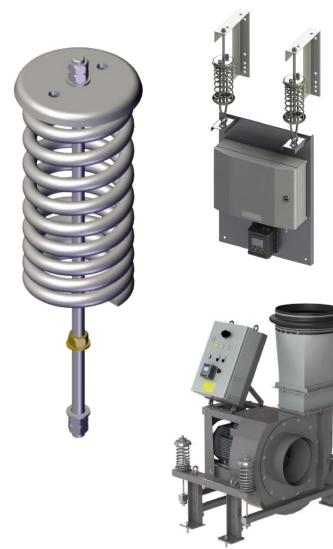

## Temet's VTV Ground Shock Isolation System:

Designed for protecting critical mechanical and electrical equipment from shock loads created by ground shocks and to prevent transmittance and propagation of self-excited vibrations. Such shock isolators are mainly used in hardened civil defense and military shelters with appropriate console systems, but also can suit any application that can be damaged by shock and vibration.

## **Highlights and Characteristics:**

- Installed in numerous applications and approved by various government and civil organizations
- Designed to withstand mechanical shock with rapid change in velocity
- Used in several Temet applications, such as ESL-Filtration unit's control centers and blowers
- Wide range of applications with appropriate support brackets available for both shelter and industrial usage